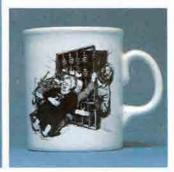

Return to AAM, 13 Mandela Street, London NW1 0DW. Tel: 01-387 7966

S1 T-shirt, as worn by Judith Jacobs. XL £6.50, XXL £8 S2 T-shirt as above, available in jade/red S3 Enamel badge. £1.50 S4 Tin badge. 30p S5 Mug, with Steve Bell cartoon, campaign logo on reverse, £2.50