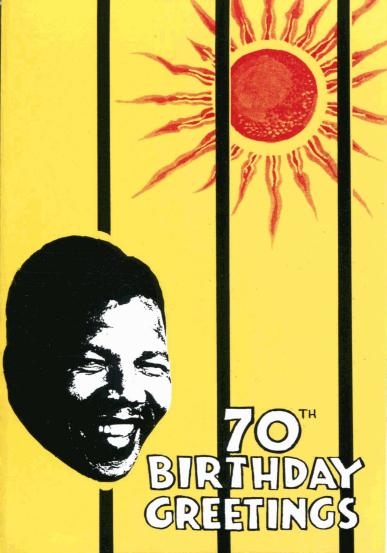

## SEND A BIRTHDAY CARD TO NELSON MANDELA

This original Hilda Bernstein card has been designed especially to send to **Nelson Mandela** for his 70th birthday on July 18th.

Nelson Mandela is the recognised leader of the peoples of South Africa yet he has been a political prisoner for 26 years.

Now for his 70th birthday tens of thousands of people will send cards to him. He may be in prison but he is not forgotten.

Send your card in the pre-addressed envelope attaching a 45p stamp. This card should be posted no later than July 8th.